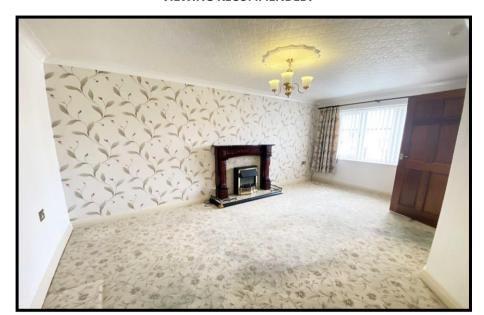

THIS FIRST FLOOR APARTMENT BRIEFLY COMPRISES; HALL, SPACIOUS LOUNGE, KITCHEN, DOUBLE BEDROOM WITH FITTED WARDROBES, 2ND BEDROOM, MODERN 3-PIECE SHOWER ROOM. LANDSCAPED COMMUNAL GARDENS, OFF STREET PARKING, ECONOMY 7 HEATING & UPVC DOUBLE-GLAZING.

STYLE: A first- floor over 60's retirement apartment.

**CONDITION: Neutral interior, modern shower room.** 

OUTSIDE: Attractively landscaped communal areas to the front with plenty of parking spaces.

SERVICES: All mains services are connected with the exception of gas. Economy 7 heating and UPVC double-glazing are installed.