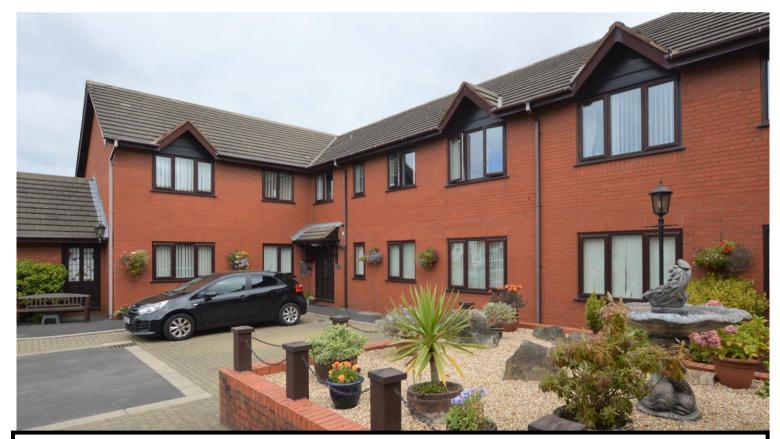

## VIEWING RECOMMENDED.

LOCATION: 'Greenbank' is a small development of retirement apartments built by Simmons Builders approximately 30 years ago. Situated off Argyle Road and Lower Green, which is one of the main thoroughfares leading into Poulton centre.

STYLE: A first- floor over 60's retirement apartment.

**CONDITION: Neutral interior, modern shower room.** 

OUTSIDE: Attractively landscaped communal areas to the front with plenty of parking spaces.

SERVICES: All mains services are connected with the exception of gas. Economy 7 heating and UPVC double-glazing are installed.