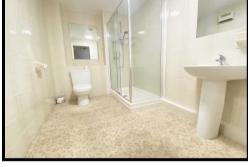

THIS FIRST FLOOR APARTMENT BRIEFLY COMPRISES; HALL, SPACIOUS LOUNGE, KITCHEN, DOUBLE BEDROOM WITH FITTED WARDROBES, 2ND BEDROOM, MODERN 3-PIECE SHOWER ROOM. LANDSCAPED COMMUNAL GARDENS, OFF STREET PARKING, ECONOMY 7 HEATING & UPVC DOUBLE-GLAZING.

STYLE: A first- floor over 60's retirement apartment.

**CONDITION: Neutral interior, modern shower room.** 

OUTSIDE: Attractively landscaped communal areas to the front with plenty of parking spaces.

SERVICES: All mains services are connected with the exception of gas. Economy 7 heating and UPVC double-glazing are installed.