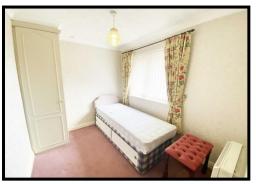

THIS FIRST FLOOR APARTMENT BRIEFLY COMPRISES; HALL, SPACIOUS LOUNGE, KITCHEN, DOUBLE BEDROOM WITH FITTED WARDROBES, 2ND BEDROOM, MODERN 3-PIECE SHOWER ROOM. LANDSCAPED COMMUNAL GARDENS, OFF STREET PARKING, ECONOMY 7 HEATING & UPVC DOUBLE-GLAZING.

STYLE: A first- floor over 60's retirement apartment.

**CONDITION: Neutral interior, modern shower room.** 

OUTSIDE: Attractively landscaped communal areas to the front with plenty of parking spaces.

SERVICES: All mains services are connected with the exception of gas. Economy 7 heating and UPVC double-glazing are installed.