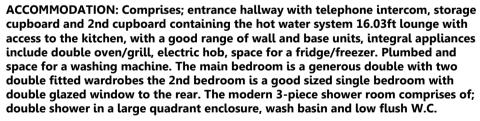

THIS FIRST FLOOR APARTMENT BRIEFLY COMPRISES; HALL, SPACIOUS LOUNGE, KITCHEN, DOUBLE BEDROOM WITH FITTED WARDROBES, 2ND BEDROOM, MODERN 3-PIECE SHOWER ROOM. LANDSCAPED COMMUNAL GARDENS, OFF STREET PARKING, ECONOMY 7 HEATING & UPVC DOUBLE-GLAZING.