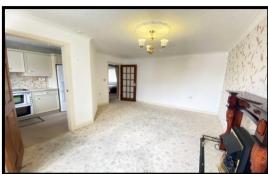

THIS FIRST FLOOR APARTMENT BRIEFLY COMPRISES; HALL, SPACIOUS LOUNGE, KITCHEN, DOUBLE BEDROOM WITH FITTED WARDROBES, 2ND BEDROOM, MODERN 3-PIECE SHOWER ROOM. LANDSCAPED COMMUNAL GARDENS, OFF STREET PARKING, ECONOMY 7 HEATING & UPVC DOUBLE-GLAZING.

STYLE: A first- floor over 60's retirement apartment.

**CONDITION: Neutral interior, modern shower room.** 

OUTSIDE: Attractively landscaped communal areas to the front with plenty of parking spaces.

SERVICES: All mains services are connected with the exception of gas. Economy 7 heating and UPVC double-glazing are installed.