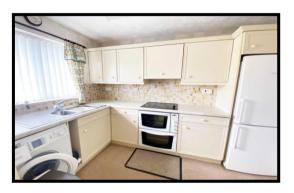

THIS FIRST FLOOR APARTMENT BRIEFLY COMPRISES; HALL, SPACIOUS LOUNGE, KITCHEN, DOUBLE BEDROOM WITH FITTED WARDROBES, 2ND BEDROOM, MODERN 3-PIECE SHOWER ROOM. LANDSCAPED COMMUNAL GARDENS, OFF STREET PARKING, ECONOMY 7 HEATING & UPVC DOUBLE-GLAZING.