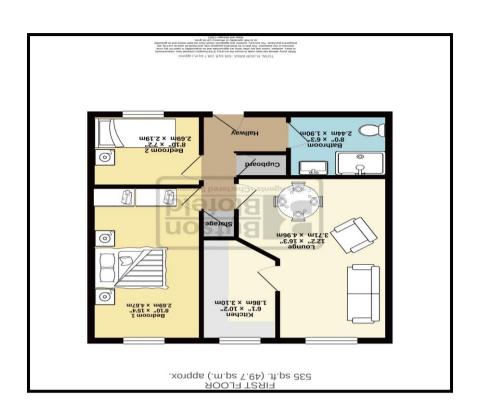

THIS FIRST FLOOR APARTMENT BRIEFLY COMPRISES; HALL, SPACIOUS LOUNGE, KITCHEN, DOUBLE BEDROOM WITH FITTED WARDROBES, 2ND BEDROOM, MODERN 3-PIECE SHOWER ROOM. LANDSCAPED COMMUNAL GARDENS, OFF STREET PARKING, ECONOMY 7 HEATING & UPVC DOUBLE-GLAZING.